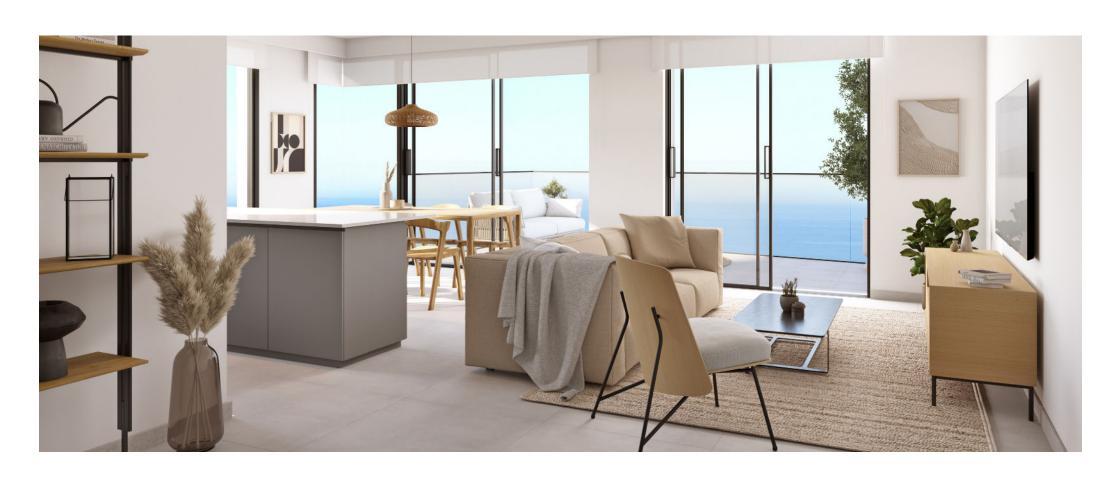

### High Spec Interiors

The project includes one, two, three and four-bedroom apartments with floor to ceiling windows, 120x120 granite-porcelain floor tiles, central air conditioning and fully equipped kitchens.