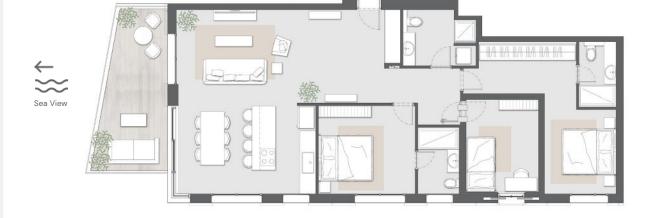

Balcony Space 150-172 sq.ft

Orientation North, South, East, West

Floors 6–29

Floor Space

1044-1603 sq.ft

**Balcony Space** 

129-226 sq.ft

Orientation

North, South, East, West

Floors

6-29