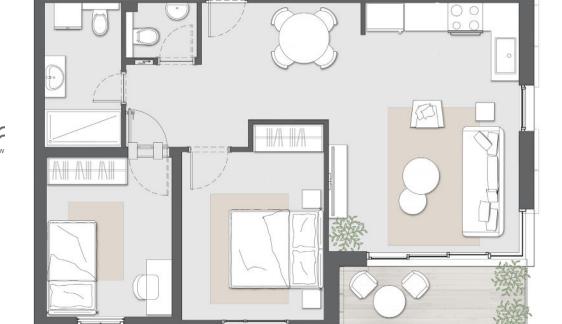

### High Spec Interiors

The project includes one, two, three and four-bedroom apartments with floor to ceiling windows, 120x120 granite-porcelain floor tiles, central air conditioning and fully equipped kitchens.

Floor Space 570 sq.ft

Orientation North

Floors 6–13

Floor Space 796-1001 sq.ft

Balcony Space 64-215 sq.ft

Orientation South, East

Floors 8, 14–29

Floor Space 1194-1291 sq.ft