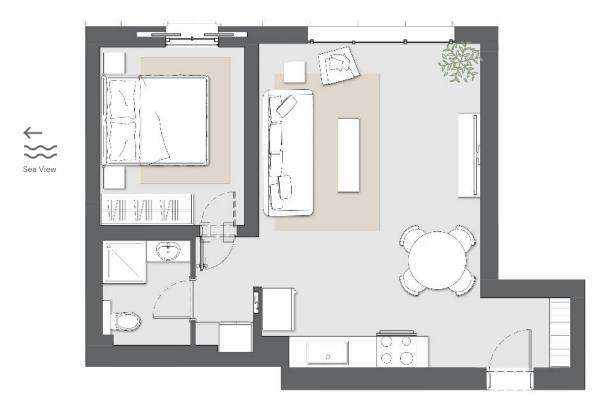

Floor Space 570 sq.ft

Orientation North

Floors 6–13

Floor Space 796-1001 sq.ft

Balcony Space 64-215 sq.ft

Orientation South, East

Floors 8, 14–29

Floor Space 1194-1291 sq.ft

Balcony Space 150-172 sq.ft

Orientation North, South, East, West

Floors 6–29

Floor Space

1044-1603 sq.ft

**Balcony Space** 

129-226 sq.ft

Orientation

North, South, East, West

Floors

6-29